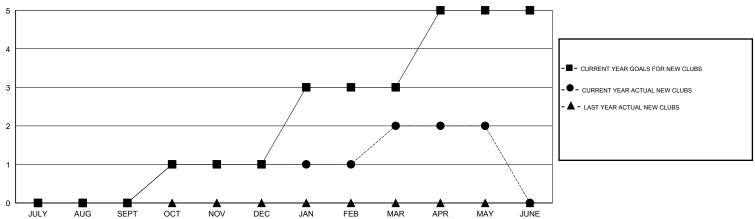

## GOALS AND ACTUAL NEW CLUBS CUMULATIVE

## District 2 A3

Results as of: 5/31/2014

|   |   | CA      |     |
|---|---|---------|-----|
| 1 | W | <br>ι.Δ | - 1 |

| Clubs                                              |                  |                     |                            |                             |
|----------------------------------------------------|------------------|---------------------|----------------------------|-----------------------------|
| RESULTS FOR 2013-2014                              |                  |                     |                            |                             |
| QUARTER                                            | NEW CLUB<br>GOAL | ACTUAL NEW<br>CLUBS | ACTUAL<br>DROPPED<br>CLUBS | ACTUAL NET<br>GAIN/<br>LOSS |
| JULY/AUG/SEPT OCT/NOV/DEC JAN/FEB/MAR APR/MAY/JUNE | 0<br>1<br>2<br>2 | 0<br>1<br>1<br>0    | 0<br>1<br>0<br>0           | 0<br>0<br>1<br>0            |