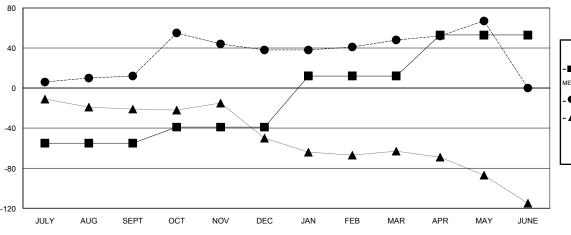

## GOALS AND ACTUAL MEMBERS CUMULATIVE

| - CURRENT YEAR GOALS FOR NEW |  |
|------------------------------|--|
| MEMBERS                      |  |

- - CURRENT YEAR ACTUAL MEMBERS

- ▲ - LAST YEAR ACTUAL MEMBERS

|                       |                    | Members                          |                              |                             |
|-----------------------|--------------------|----------------------------------|------------------------------|-----------------------------|
| RESULTS FOR 2013-2014 |                    |                                  |                              |                             |
| QUARTER               | NEW MEMBER<br>GOAL | ACTUAL TOTAL<br>MEMBERS<br>ADDED | ACTUAL<br>DROPPED<br>MEMBERS | ACTUAL NET<br>GAIN/<br>LOSS |
| JULY/AUG/SEPT         | -55                | 27                               | 15                           | 12                          |
| OCT/NOV/DEC           | 16                 | 59                               | 33                           | 26                          |
| JAN/FEB/MAR           | 51                 | 50                               | 40                           | 10                          |
| APR/MAY/JUNE          | 41                 | 37                               | 18                           | 19                          |